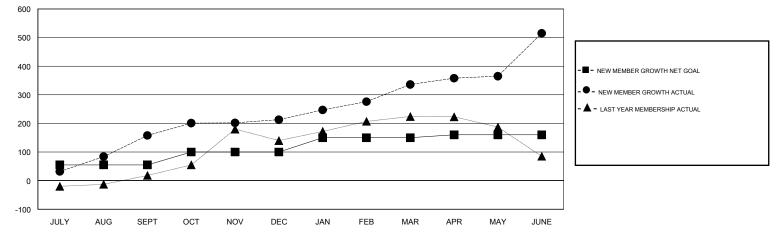

## LOCATION INDIA

GMT CA

| Clubs                 |               |           |               | Members               |                                                                |                                                              |                                                    |  |  |
|-----------------------|---------------|-----------|---------------|-----------------------|----------------------------------------------------------------|--------------------------------------------------------------|----------------------------------------------------|--|--|
| RESULTS FOR 2016-2017 |               |           |               | RESULTS FOR 2016-2017 |                                                                |                                                              |                                                    |  |  |
| QUARTER               | NEW CLUB GOAL | NEW CLUBS | DROPPED CLUBS | QUARTER               | NEW MEMBER GROWTH<br>NET GOAL (not reinstated<br>or transfers) | NEW MEMBER<br>GROWTH ACTUAL (not<br>reinstated or transfers) | DROPPED<br>MEMBERS ACTUAL<br>(including transfers) |  |  |
| JULY/AUG/SEPT         | 2             | 6         | 0             | JULY/AUG/SEPT         | 55                                                             | 287                                                          | 129                                                |  |  |
| OCT/NOV/DEC           | 1             | 1         | 0             | OCT/NOV/DEC           | 45                                                             | 122                                                          | 67                                                 |  |  |
| JAN/FEB/MAR           | 1             | 3         | 0             | JAN/FEB/MAR           | 50                                                             | 153                                                          | 30                                                 |  |  |
| APR/MAY/JUNE          | 0             | 1         | 0             | APR/MAY/JUNE          | 10                                                             | 360                                                          | 181                                                |  |  |