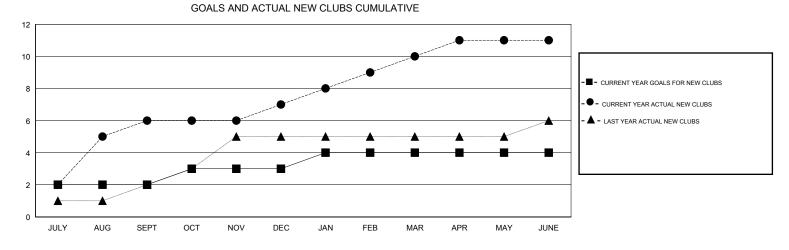

## LOCATION INDIA

GMT CA

| Clubs                 |               |           |               | Members               |                                                                |                                                              |                                                    |  |  |
|-----------------------|---------------|-----------|---------------|-----------------------|----------------------------------------------------------------|--------------------------------------------------------------|----------------------------------------------------|--|--|
| RESULTS FOR 2016-2017 |               |           |               | RESULTS FOR 2016-2017 |                                                                |                                                              |                                                    |  |  |
| QUARTER               | NEW CLUB GOAL | NEW CLUBS | DROPPED CLUBS | QUARTER               | NEW MEMBER GROWTH<br>NET GOAL (not reinstated<br>or transfers) | NEW MEMBER<br>GROWTH ACTUAL (not<br>reinstated or transfers) | DROPPED<br>MEMBERS ACTUAL<br>(including transfers) |  |  |
| JULY/AUG/SEPT         | 2             | 6         | 0             | JULY/AUG/SEPT         | 55                                                             | 287                                                          | 129                                                |  |  |
| OCT/NOV/DEC           | 1             | 1         | 0             | OCT/NOV/DEC           | 45                                                             | 122                                                          | 67                                                 |  |  |
| JAN/FEB/MAR           | 1             | 3         | 0             | JAN/FEB/MAR           | 50                                                             | 153                                                          | 30                                                 |  |  |
| APR/MAY/JUNE          | 0             | 1         | 0             | APR/MAY/JUNE          | 10                                                             | 360                                                          | 181                                                |  |  |